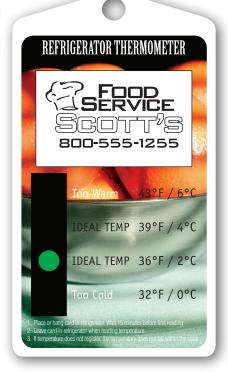

# 108R Refrigerator Thermometer Card

Educate Consumers on Saving Energy in the Home. Saving energy saves \$\$\$!

Refrigerator thermometer plastic card. Includes custom imprint with four event thermometer applied to front. Adhesive strip with release liner on back.

## **Specifications:**

Overall Product Size: 2-1/8"W × 4"H × .020"

Imprint Area Size: 1-7/16"W × 3/4"H

Imprint on front

Temperature: 32-43°F / 0-6°C

Weight: 9 lbs./M

### Features:

 Monitors refrigerator temperature to prevent food spoilage and maximize energy efficiency.

USDA Important to verify that refrigerator temperature is 40°F or below to reduce food borne illness.